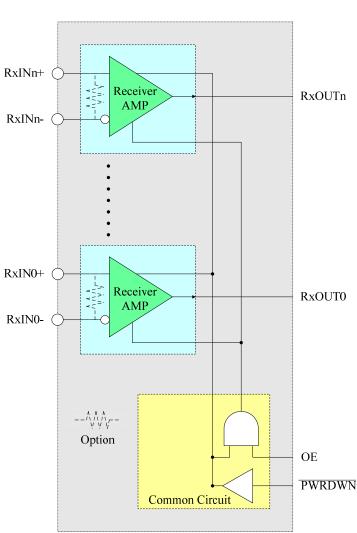

## CL11092IP270

## Introduction

The CL11092IP270 is RSDS ReceiverAMP optimized for high data rate and low power applications. The CL11092IP270 is designed to support data rates in excess of 270Mbps utilizing Reduced Swing Voltage Differential Signaling (RSDS) technology. The CL11092IP270 accept low voltage (200mV typical) differential input signals and translates them to LVCMOS output levels.

## **Feature**

- Max 270Mbps switching rates
- RSDS "Intra-panel" Interface Rev. 1.0 Compliant
- Low power single 3.3V (Option: 2.5 / 2.8V) (Option: 1.0 / 1.2 / 1.5 / 1.8V Logic/Level Shifter)
- Power Down Mode

## **Block Diagram**