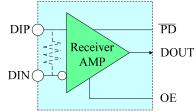

## Introduction

The CL11092IP270 is RSDS ReceiverAMP optimized for high data rate and low power applications. The CL11092IP270 is designed to support data rates in excess of 270Mbps utilizing Reduced Swing Voltage Differential Signaling (RSDS) technology. The CL11092IP270 accept low voltage (200mV typical) differential input signals and translates them to LVCMOS output levels.

## **Block Diagram**