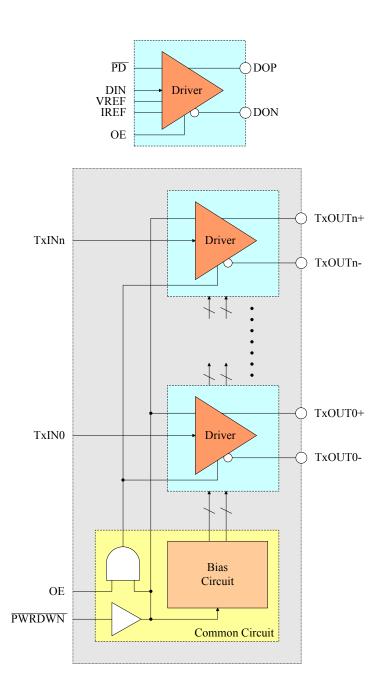

## **Introduction**

The CL11091IP270 is a RSDS Drivers optimized for high data rate and low power applications. The CL11091IP270 is designed to support data rates in excess of 270Mbps utilizing Reduced Swing Differential Signaling (RSDS) technology. The differential driver outputs provide low EMI with its typical low output swing of 200mV.

## **Feature**

- Max 270Mbps switching rate
- RSDS "Intra-panel" Interface Rev.1.0 Compliant
- Low power single 3.3V (Option: 2.5 / 2.8V) (Option: 1.0 / 1.2 / 1.5 / 1.8V Logic/Level Shifter)
- 200mV swing RSDS for low EMI
- Power Down Mode

## **Block Diagram**